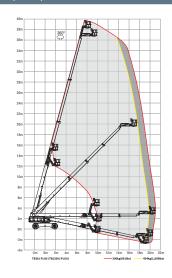

# TB38J PLUS (TB1260J PLUS) Compliant with CE/ANSI/EAC standards

| Model                                         | TB38J Plus (TB1260J Plus)    |  |  |
|-----------------------------------------------|------------------------------|--|--|
| Dimensions                                    |                              |  |  |
| Max Platform Height                           | 38.4 m (126')                |  |  |
| Max Working Height                            | 40.4 m (132'6")              |  |  |
| Max Horizontal Reach(Restricted/Unrestricted) | 19.5 m/21 m (63'11"/68'11")  |  |  |
| A Stowed Length                               | 13.8 m (45'3")               |  |  |
| B Stowed Width (Axle Retracted/Axle Extended) | 2.49 m/3.36 m (8'2"/11')     |  |  |
| C Stowed Height                               | 3.1 m (10'2")                |  |  |
| Stowed Length (Transport)                     | 12.3 m (40'4")               |  |  |
| Stowed Width (Transport)                      | 2.49 m (8'2")                |  |  |
| Stowed Height (Transport)                     | 3.1 m (10'2")                |  |  |
| D Wheelbase                                   | 3.66 m (12')                 |  |  |
| Ground Clearance                              | 0.43 m (1'5")                |  |  |
| Platform Size ( $L \times W \times H$ )       | 2.44×0.91×1.1 m (8'×3'×3'7") |  |  |

| Performance Performance                         |                                 |  |
|-------------------------------------------------|---------------------------------|--|
| Max Platform Capacity(Restricted/Unrestricted)  | 454 kg/300 kg (1,000lbs/661lbs) |  |
| Max Platform Occupants(Restricted/Unrestricted) | 3 persons/ 2 persons            |  |
| Drive Speed (Stowed)                            | 0~4.4 km/h (0~2.75 mph)         |  |
| Drive Speed (Raised)                            | 0~1.1 km/h (0~0.68 mph)         |  |
| Gradeability                                    | 40%                             |  |
| Turntable Rotation                              | 360°/Continuous                 |  |
| Platform Rotation                               | 160°                            |  |
| Tilt Rating                                     | 5°                              |  |
| Turning Radius (Inside/Outside)                 | 2.56 m/5.57 m (8'4"/18'3")      |  |
| Turntable Tail-Swing                            | 1.86 m (5'11")                  |  |
| Max Allowable Side Force                        | 400 N (90 lbf)                  |  |
| Max Allowable Wind Speed                        | 12.5 m/s (28 mph)               |  |
| Tire Spec/Type                                  | 385/65D22.5 (Foam-filled)       |  |