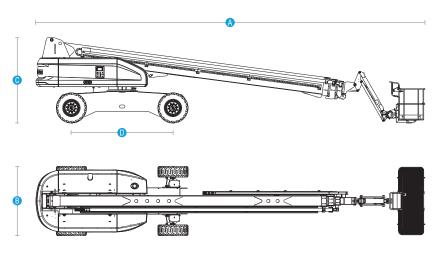

# TB38J PLUS (TB1260J PLUS) Compliant with CE/ANSI/EAC standards

| Model                                         | TB38J Plus (TB1260J Plus)    |  |  |
|-----------------------------------------------|------------------------------|--|--|
| Dimensions                                    |                              |  |  |
| Max Platform Height                           | 38.4 m (126')                |  |  |
| Max Working Height                            | 40.4 m (132'6")              |  |  |
| Max Horizontal Reach(Restricted/Unrestricted) | 19.5 m/21 m (63'11"/68'11")  |  |  |
| A Stowed Length                               | 13.8 m (45'3")               |  |  |
| B Stowed Width (Axle Retracted/Axle Extended) | 2.49 m/3.36 m (8'2"/11')     |  |  |
| C Stowed Height                               | 3.1 m (10'2")                |  |  |
| Stowed Length (Transport)                     | 12.3 m (40'4")               |  |  |
| Stowed Width (Transport)                      | 2.49 m (8'2")                |  |  |
| Stowed Height (Transport)                     | 3.1 m (10'2")                |  |  |
| D Wheelbase                                   | 3.66 m (12')                 |  |  |
| Ground Clearance                              | 0.43 m (1'5")                |  |  |
| Platform Size ( $L \times W \times H$ )       | 2.44×0.91×1.1 m (8'×3'×3'7") |  |  |